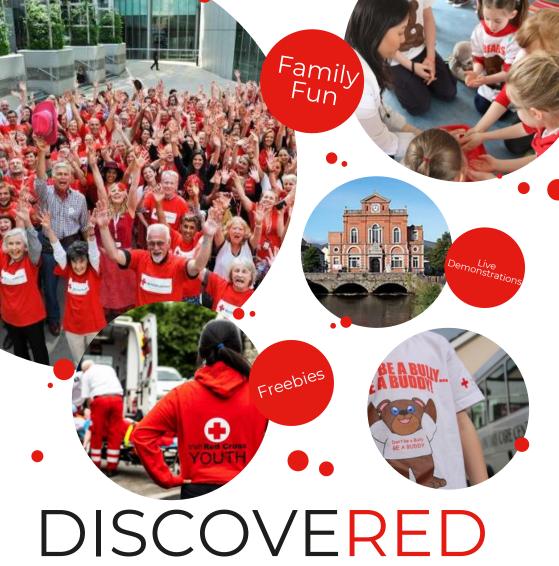

## Across the world and around the corner

Tesco Extra Newry, Newry Saturday 22nd October 2022 11am – 3pm

BritishRedCross

Follow us Twitter: @redcrossni Facebook: Britishredcross

## DISCOVERED

## Across the world and around the corner

## Tesco Extra Newry, Newry

| TIME                   | ACTIVITY/DEMO                                                                                                                                                                         |
|------------------------|---------------------------------------------------------------------------------------------------------------------------------------------------------------------------------------|
| All Day                | Therapeutic Hand Massage<br>Emergency Vehicle Tours                                                                                                                                   |
| 11:00, 12:30 and 14:30 | Casualty Simulation - see how we create<br>realistic injuries & scenarios for first aid<br>training                                                                                   |
| 11:00 & 13:00          | T-Bears: Lessons on First Aid, Health &<br>Hygiene & Feelings designed for 4-9<br>year olds                                                                                           |
| 11:30 & 14:30          | Drug and Alcohol sessions include what<br>to do if someone is having a seizure and<br>how to put someone in the recovery<br>position.                                                 |
| 12:00 & 14:00          | Positive Mental Health encourages us<br>to be aware of our own mental health<br>and factors that adversely and<br>positively affect it. Free kits!                                    |
| 12:30 & 14:30          | LGBTI+ Allies helps everyone to support<br>and stand up for the rights of LGBTI+<br>people. It promotes social inclusion and<br>a greater understanding of LGBT issues.<br>Free pins! |
| 13:00                  | First Aid training includes instruction on<br>how to use a defibrillator, help someone<br>who is choking and perform CPR                                                              |