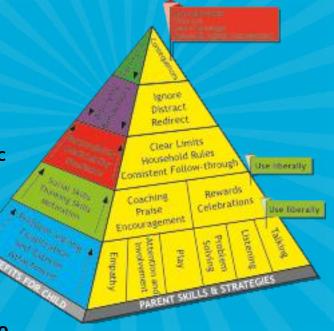

## Parents will be supported to:

- Promote positive behaviours in their school age children
- Reduce challenging behaviour and promote problem solving skills
- Promote their childs social, academic and emotional development
- Set rules regarding computer,
  TV etc use
- In the parenting groups trained Incredible Years facilitators use video clips of real life situations to support training and stimulate parenting group discussion.